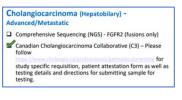

# Canadian Cholangiocarcinoma Collaborative (C3) x UHN Laboratory Medicine Program Molecular Testing Program Checklist

\*Please submit this form with your test requisition form and sample to UHN\*

### Required eligibility criteria:

- □ Patient is an Ontario resident
- □ Biliary Tract Cancer (i.e., intrahepatic, extrahepatic, gallbladder)
- □ Unresectable locally advanced <u>OR</u> metastatic
- □ Must be a C3 member (refer patient to contact C3 at <u>www.cholangio.ca</u> to get started)\*

#### **Submission Checklist:**

- □ 1. Completed UHN Test Requisition Form (TRF)
  - On page 2/5, please check:

- □ 2. Completed C3 Attestation Form for Physicians and Patients
- □ 3. Sample adheres to requirements found on Page 1 of UHN TRF
- □ 4. Submit #1-3 to the address found on UHN TRF along with the Sample
- □ 5. Notify the C3 by filling out this form (<u>click here</u>) or scanning the QR code: